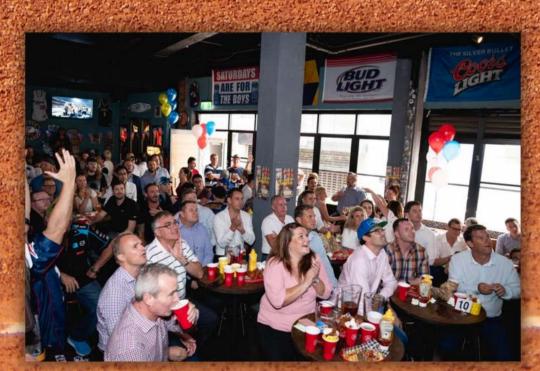

Located in the heart of the Brisbane CBD on Eagle Lane, Fat Angel has everything you need: great drinks, delicious food and a customisable space alongside more TV's than any other venue in the city.

With eight TV's showing sports around the clock and the ability to stream to every TV with whatever you'd like, Fat Angel is the ultimate venue for your next function.

The chance to turn Fat Angel into your own personal sports bar