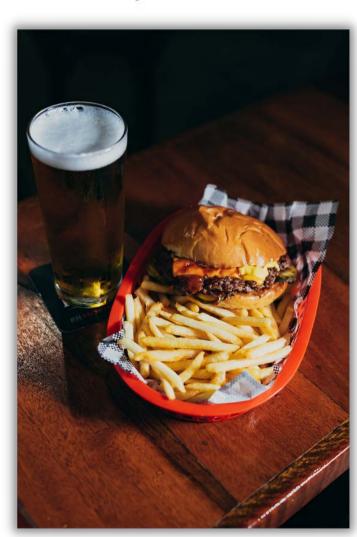

#### **ENTREE MENU**

GRILLED HALOUMI SLIDERS (V)
BUFFALO CAULIFLOWER BITE (V)
BUFFALO WINGS
MINI HOT DOGS
CHEESEBURGER SLIDERS
PULLED PORK SLIDERS
ANTIPASTO SKEWER
SPICY CHICKPEA SLIDER (V)
GRILLED TOMATO CROSTINI (V)

We have a big range of beers including Coors, Samuel Adams, Blue Moon and Fat Angel Lager on tap. In the fridge we have a huge variety of Australian and international beers and ciders.

We don't want to limit your booze options, so from freeflowing beers to cocktails, we've got everything you could ever want.