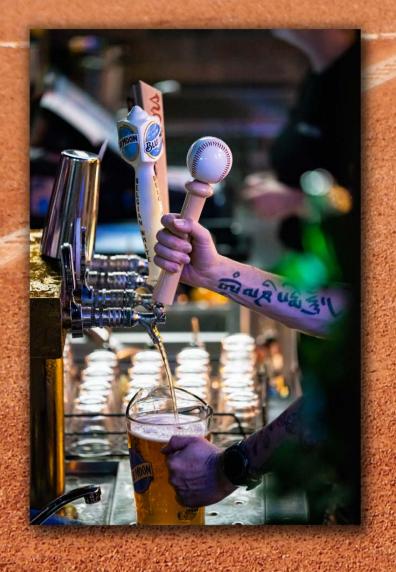

We have a big range of beers including Coors, Samuel Adams, Blue Moon and Fat Angel Lager on tap. In the fridge we have a huge variety of Australian and international beers and ciders.

We don't want to limit your booze options, so from freeflowing beers to cocktails, we've got everything you could ever want.