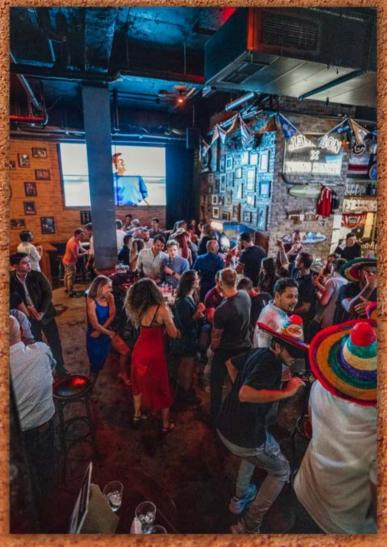

Fat Angel Sports Bar and Grill is the perfect venue for your next gathering. If you're hosting after-work drinks, looking for somewhere to watch the game, or after a space that is all yours, Fat Angel is everything you're looking for.

Located in the heart of the Brisbane CBD on Eagle Lane, Fat Angel has everything you need: great drinks, delicious food and a customisable space alongside more TV's than any other venue in the city.

With eight TV's showing sports around the clock and the ability to stream to every TV with whatever you'd like, Fat Angel is the ultimate venue for your next function.

We have food and beverage options completely customsiable to suit you, and there's no party we can't knock out of the park.

So whether you're hosting a corporate function, a bucks party, a post-game celebration or just drinks with mates, Fat Angel has an option to suit everyone.