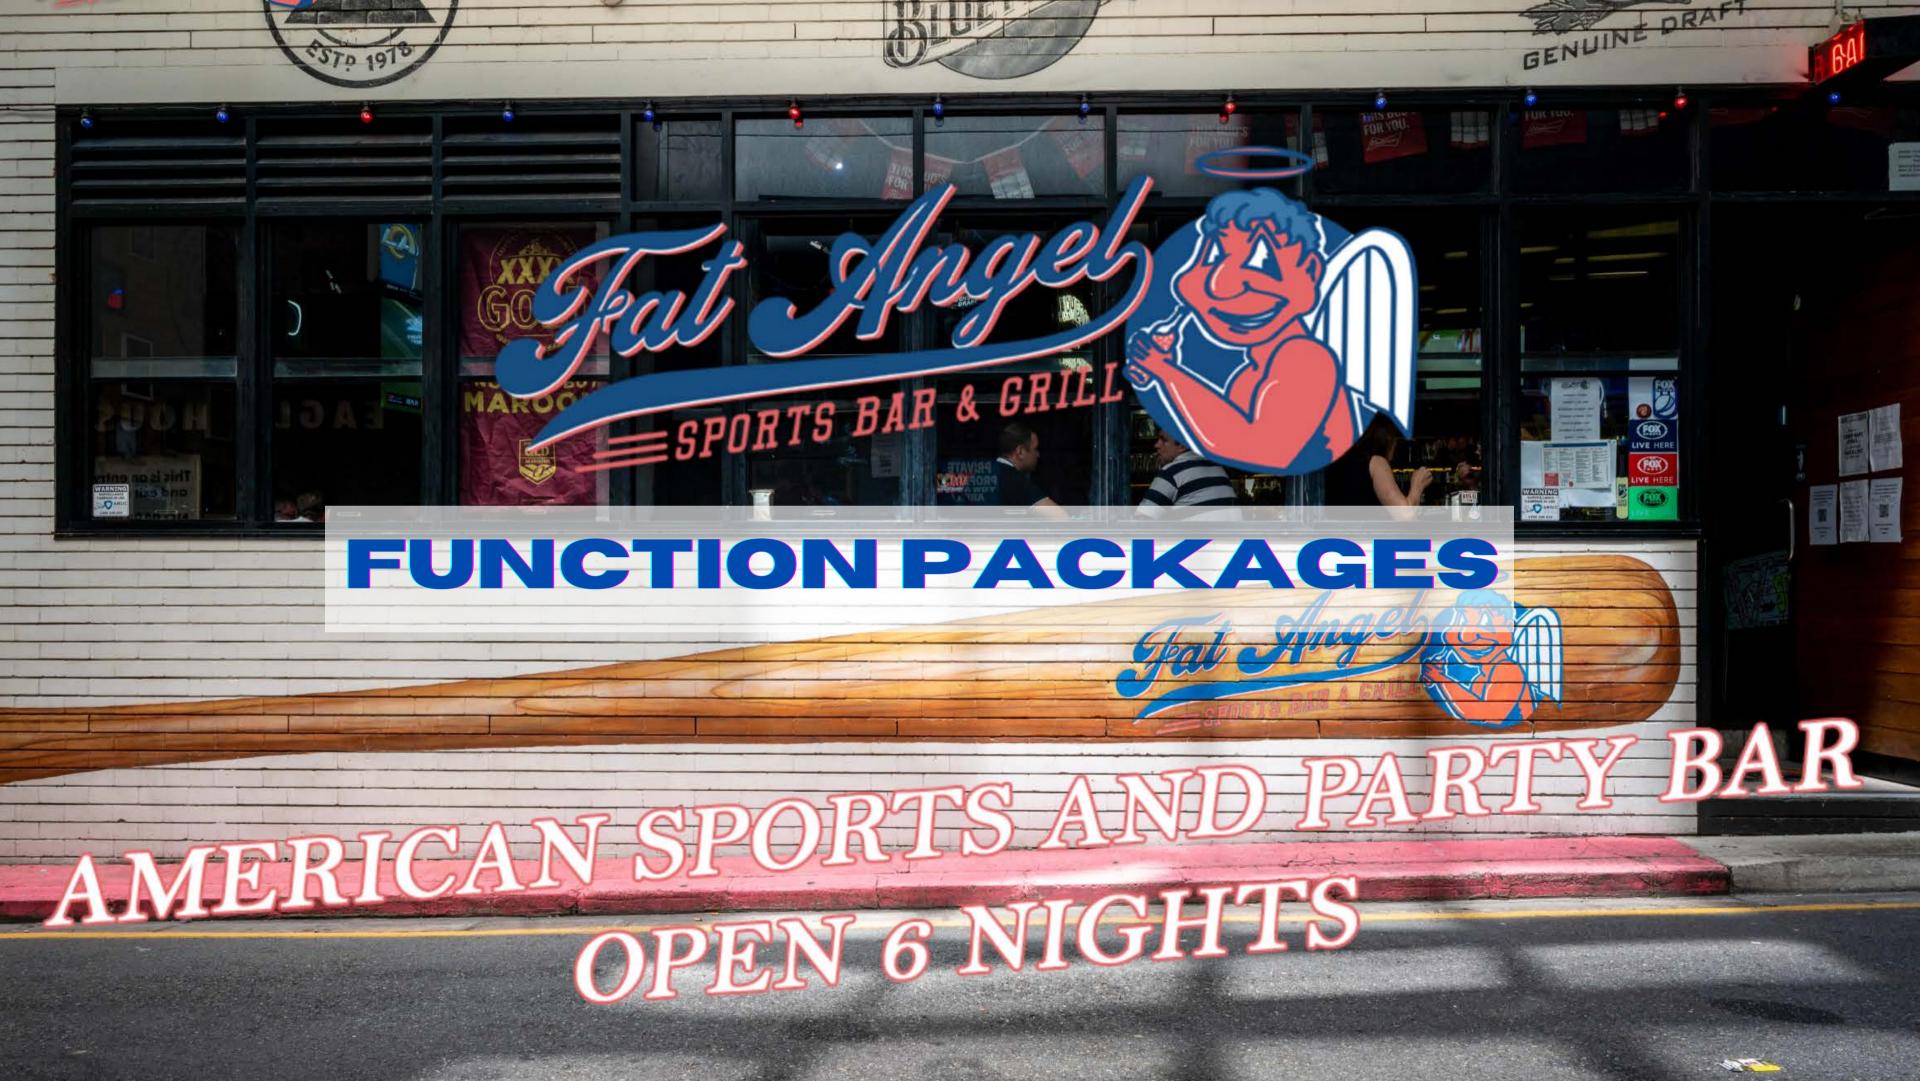

Fat Angel Sports Bar and Grill is the perfect venue for your next gathering. If you're hosting after-work drinks, looking for somewhere to watch the game, or after a space that is all yours, Fat Angel is everything you're looking for.

Located in the heart of the Brisbane CBD on Eagle Lane, Fat Angel has everything you need: great drinks, delicious food and a customisable space alongside more TV's than any other venue in the city.

With eight TV's showing sports around the clock and the ability to stream to every TV with whatever you'd like, Fat Angel is the ultimate venue for your next function.