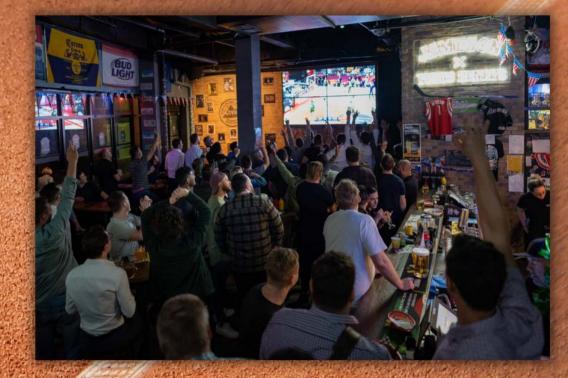

Located in the heart of the Brisbane CBD on Eagle Lane, Fat Angel has everything you need: great drinks, delicious food and a customisable space alongside more TV's than any other venue in the city.

With eight TV's showing sports around the clock and the ability to stream to every TV with whatever you'd like, Fat Angel is the ultimate venue for your next function.

The chance to turn Fat Angel into your own personal sports bar